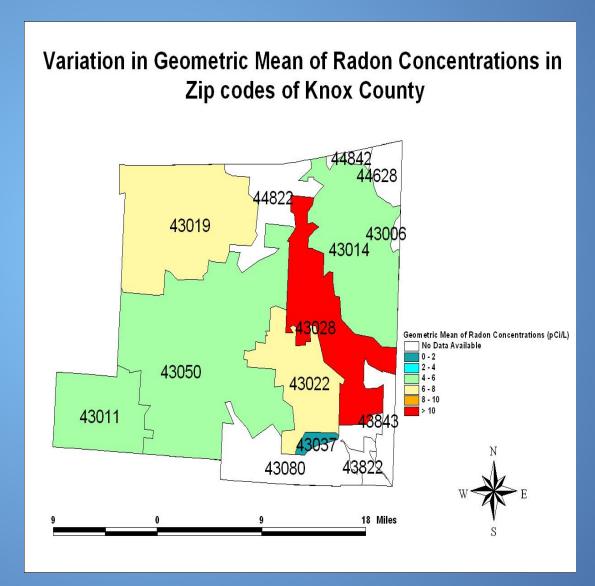

rd 2 | 27                         | 0                            | 102              | 27                 |
| Mt. Vernon/Ward 3  | 6                          | 0                            | 119              | 2                  |
| Mt. Vernon/ Ward 4 | 6                          | 0                            | 28               | 0                  |



## OHIO ENVIRONMENTAL PROTECTION AGENCY PROGRAMS



| PROGRAM                            | FACILITIES | INSPECTIONS |
|------------------------------------|------------|-------------|
| Solid Waste Transfer Station       | 1          | 4           |
| Class I - IV Composting Facilities | 2          | 4           |
| Closed Municipal Landfills         | 1          | 1           |

### **Radon Concentration Maps For Ohio And Knox County**





# Water and Sewage System Permits And Nuisance Complaint Inspections By Township/Village

|           | Sewage System Permits Issued | Sewage System Insp./Consults | Water System<br>Permits Issued | Water System<br>Insp./Consults | Nuisance<br>Complaints |
|-----------|------------------------------|------------------------------|--------------------------------|--------------------------------|------------------------|
|           |                              |                              |                                |                                |                        |
| Berlin    |                              |                              |                                |                                | 6                      |
| Brown     |