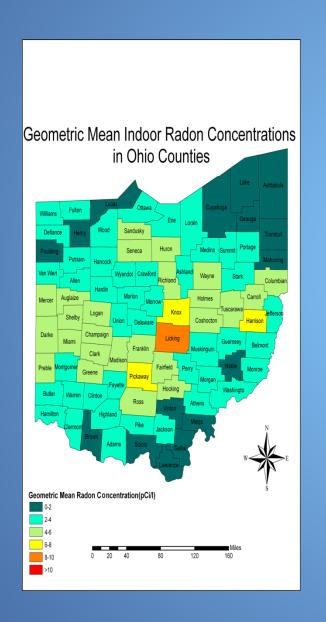

Ward 2 | 27                         | 0                            | 102              | 27                 |
| Mt. Vernon/Ward 3  | 6                          | 0                            | 119              | 2                  |
| Mt. Vernon/ Ward 4 | 6                          | 0                            | 28               | 0                  |



## OHIO ENVIRONMENTAL PROTECTION AGENCY PROGRAMS



| PROGRAM                            | FACILITIES | INSPECTIONS |
|------------------------------------|------------|-------------|
| Solid Waste Transfer Station       | 1          | 4           |
| Class I - IV Composting Facilities | 2          | 4           |
| Closed Municipal Landfills         | 1          | 1           |

### **Radon Concentration Maps For Ohio And Knox County**





# Water and Sewage System Permits And Nuisance Complaint Inspections By Township/Village

|           | Sewage System Permits Issued | Sewage System Insp./Consults | Water System<br>Permits Issued | Water System<br>Insp./Consults | Nuisance<br>Complaints |
|-----------|------------------------------|------------------------------|--------------------------------|--------------------------------|------------------------|
|           |                              |                              |                                |                                |                        |
| Berlin    |                              |                              |                                |                                | 6                      |
| Brown     |